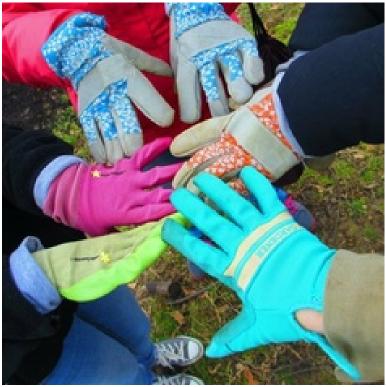

\*\*\*

Brief write up of project/project experience (not to exceed 250 words):

Alternative Spring Break (ASB) is designed to give students an alternative to the stereotypical spring break. Trip destinations are chosen to specifically address a social justice or environmental health issue. This student led program offers a fun, educational, and life altering opportunity for participants to bond while providing much needed community service. Students travel together to their destination, provide community service for approximately half of each day, and spend the remaining time exploring the area and enjoying group activities. ASB is alcohol and drug free.

Best things learned/produced from project:

ASB 2013 was a great experience for all involved. Evaluation of the program concluded that participants showed greater intention to engage in community service and volunteer activities in the future as a result of their experience with ASB 2013. Students also reported that they would use their ASB experience to educate themselves and others, interact differently with others,