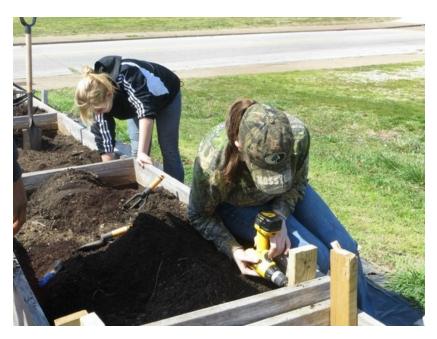

ASB 2013 had three trips, Nashville Tennessee, Memphis Tennessee and New Orleans, Louisiana. These trips dealt with animal/species conservation, organic urban gardening, and homelessness and hunger, respectively.