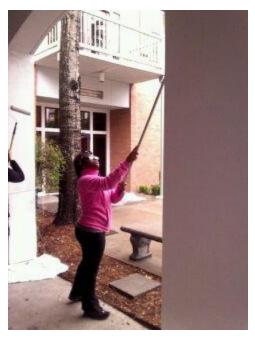

ASB 2013 had three trips, Nashville Tennessee, Memphis Tennessee and New Orleans, Louisiana. These trips dealt with animal/species conservation, organic urban gardening, and homelessness and hunger, respectively.

Optional: Do you have any suggestions for the SIU Sustainability Council to improve the Green Fund award process?

NA

\*Attach a minimum of five images – these will be used to promote interest in Sustainability Council projects. These can be photographs of the progress of the project, the completed project, or promotional materials.\*