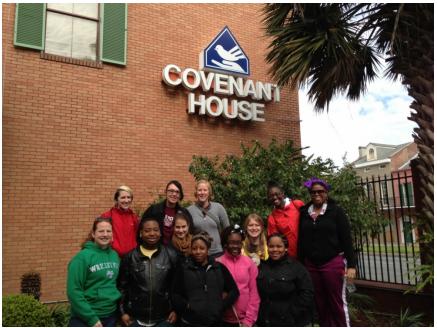

ASB 2013 had three trips, Nashville Tennessee, Memphis Tennessee and New Orleans, Louisiana. These trips dealt with animal/species conservation, organic urban gardening, and homelessness and hunger, respectively.

Optional: Do you have any suggestions for the SIU Sustainability Council to improve the Green Fund award process?

NA

\*Attach a minimum of five images – these will be used to promote interest in Sustainability Council projects. These can be photographs of the progress of the project, the completed project, or promotional materials.\*