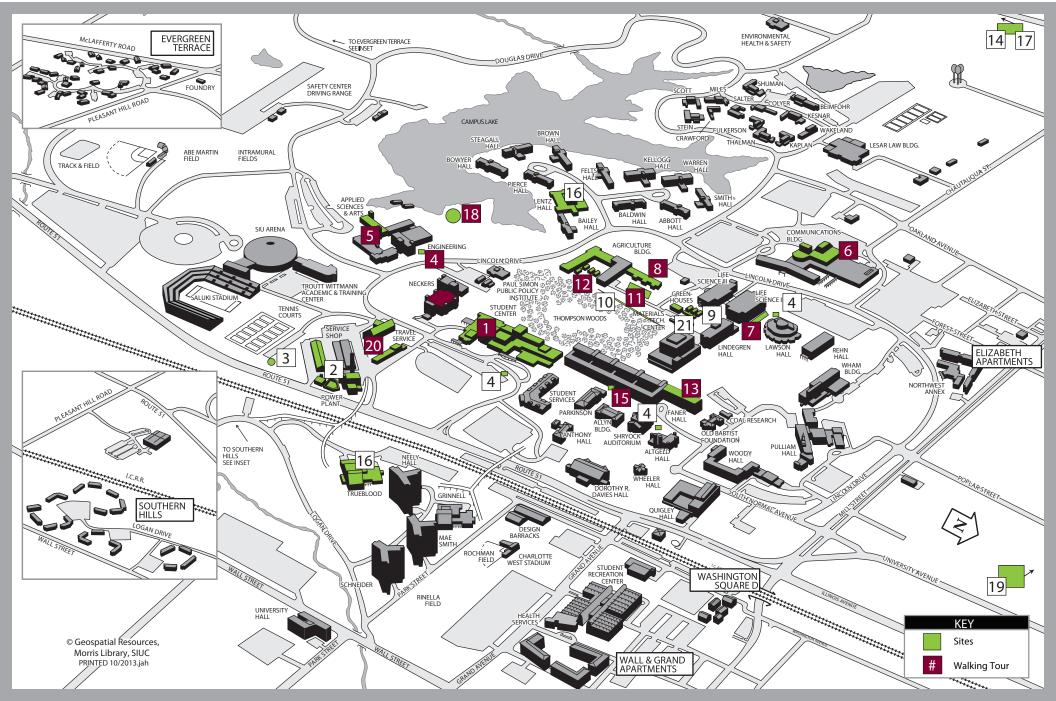

## SIU GREEN TOUR

## Sites by Number

Student Center
 Plant & Service Operations
 Solar Array
 Big Belly Solar Trash Compactors
 Dental Hygiene Clinic
 Theater Department
 Prairie Garden / Native Plants

8) Green Roof
9) Green Wall / Vertical Gardens
10) Rain Garden - Edge of Woods
11) Flyway Patio
12) Growing Towers - inside Green House
13) University Museum
14) LOGIC Garden - Off campus

15) LOGIC Garden Farmstand - Every Wednesday
16) Dining Hall
17) Composting Facility / Vermicomposting
18) Bucky's Haven
19) Transportation Education Center - Off Campus
20) Travel Service
21) Biological Science Greenhouses